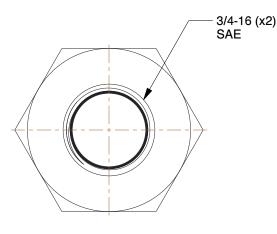

## **NOTES:**

1. MATERIAL: Aluminum

2. ITEM: Hydraulic In-Line Filter

3. MAX. PRESSURE (PSI): 3000

4. FILTER MEDIA: Sintered Bronze

5. FILTER RATING (MICRONS): 25

6. INLET PORT THREAD SIZE: 3/4"-16

7. OUTLET PORT THREAD SIZE: 3/4"-16

8. REPLACEMENT FILTER ELEMENT: EK9052

9. APPLICATION: Small, High Pressure Hydraulic Systems



100 Grainger Parkway, Lake Forest, Illinois 60045-5201 1-(800) GRAINGER, 1-(800) 472-4643, (847) 535-1000 www.grainger.com This file and any associated information and specifications are provided for reference and evaluation purposes only, and is subject to change without notice. Grainger makes no representations, warranties or guarantees as to the appropriateness, accuracy, completeness, or suitability for any purpose, of the file, information or speci