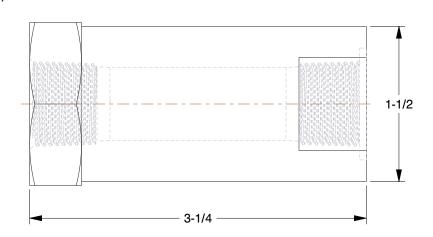

## **NOTES:**

1. MATERIAL: Aluminum

2. ITEM: Hydraulic In-Line Filter

3. MAX. PRESSURE (PSI): 3000

4. FILTER MEDIA: Sintered Bronze

5. FILTER RATING (MICRONS): 25

6. INLET PORT THREAD SIZE: 3/4"-16

7. OUTLET PORT THREAD SIZE: 3/4"-16

8. REPLACEMENT FILTER ELEMENT: EK9052

9. APPLICATION: Small, High Pressure Hydraulic Systems



100 Grainger Parkway, Lake Forest, Illinois 60045-5201 1-(800) GRAINGER, 1-(800) 472-4643, (847) 535-1000 www.grainger.com This file and any associated information and specifications are provided for reference and evaluation purposes only, and is subject to change without notice. Grainger makes no representations, warranties or guarantees as to the appropriateness, accuracy, completeness, or suitability for any purpose, of the file, information or specifi