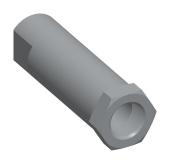

## NOTES:

1. MATERIAL: Aluminum

2. ITEM: Hydraulic In-Line Filter

3. MAX. PRESSURE (PSI): 3000

4. FILTER MEDIA: Sintered Bronze

5. FILTER RATING (MICRONS): 25

6. INLET PORT THREAD SIZE: 3/4"

7. OUTLET PORT THREAD SIZE: 3/4"

8. REPLACEMENT FILTER ELEMENT: EK9054

9. APPLICATION: Small, High Pressure Hydraulic Systems

100 Grainger Parkway, Lake Forest, Illinois 60045-5201 1-(800) GRAINGER, 1-(800) 472-4643, (847) 535-1000 www.grainger.com

0.80

COMPONENT

Pressure Line Compact Filters

36L335

Hydraulic In-Line Filter, 3/4 In

INCH SHEET

UNIT

1 of 1