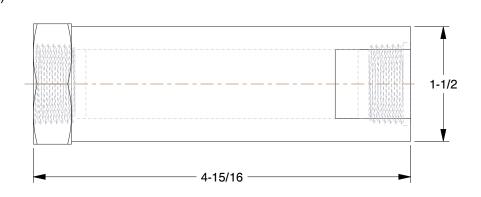

## NOTES:

1. MATERIAL: Aluminum

2. ITEM: Hydraulic In-Line Filter

3. MAX. PRESSURE (PSI): 3000

4. FILTER MEDIA: Sintered Bronze

5. FILTER RATING (MICRONS): 25

6. INLET PORT THREAD SIZE: 3/4"

7. OUTLET PORT THREAD SIZE: 3/4"