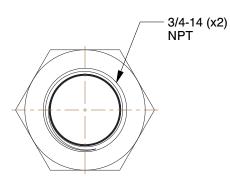

## NOTES:

1. MATERIAL: Aluminum

2. ITEM: Hydraulic In-Line Filter

3. MAX. PRESSURE (PSI): 3000

4. FILTER MEDIA: Sintered Bronze

5. FILTER RATING (MICRONS): 25

6. INLET PORT THREAD SIZE: 3/4"

7. OUTLET PORT THREAD SIZE: 3/4"