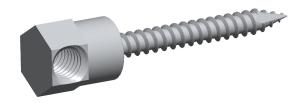

## **NOTES:**

1. ROD HANGER TYPE: Horizontal

2. MATERIAL: Steel 3. FINISH: Zinc Climaseal

4. MATERIAL APPLICATION: Wood

100 Grainger Parkway, Lake Forest, Illinois 60045-5201 1-(800) GRAINGER, 1-(800) 472-4643, (847) 535-1000 www.grainger.com

1.91

36K202

COMPONENT

Rod Hanger, Screw Anchor, 2" L, PK25

Rod Hanger UNIT INCH SHEET 1 of 1