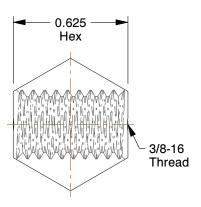

## **NOTES:**

1. ROD HANGER TYPE: Horizontal

2. MATERIAL: Steel 3. FINISH: Zinc Climaseal

4. MATERIAL APPLICATION: Wood

100 Grainger Parkway, Lake Forest, Illinois 60045-5201 1-(800) GRAINGER, 1-(800) 472-4643, (847) 535-1000 www.grainger.com

1.91

36K202

COMPONENT

Rod Hanger, Screw Anchor, 2" L, PK25

Rod Hanger UNIT INCH SHEET 1 of 1