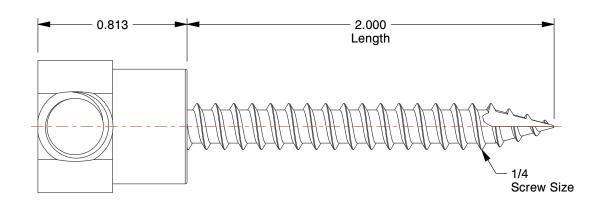

## **NOTES:**

1. ROD HANGER TYPE: Horizontal

2. MATERIAL: Steel 3. FINISH: Zinc Climaseal

4. MATERIAL APPLICATION: Wood

100 Grainger Parkway, Lake Forest, Illinois 60045-5201 1-(800) GRAINGER, 1-(800) 472-4643, (847) 535-1000 www.grainger.com

1.91

36K202

COMPONENT

Rod Hanger, Screw Anchor, 2" L, PK25

Rod Hanger UNIT INCH SHEET 1 of 1