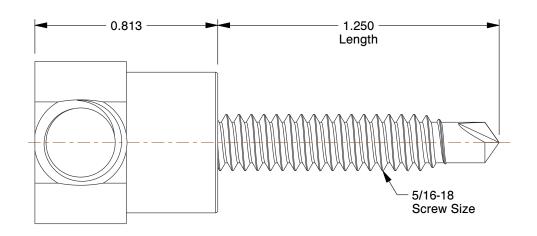

2.34

36K199

COMPONENT

Rod Hanger, Screw Anchor, 1-1/4" L, PK25

Rod Hanger

UNIT

INCH

SHEET