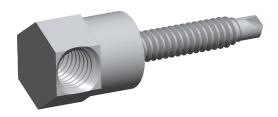

2.34

36K199

COMPONENT

Rod Hanger, Screw Anchor, 1-1/4" L, PK25

Rod Hanger

UNIT

INCH

SHEET