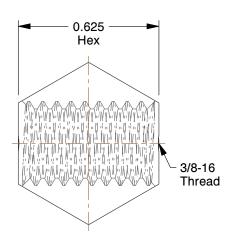

2.34

36K199

COMPONENT

Rod Hanger, Screw Anchor, 1-1/4" L, PK25

Rod Hanger

UNIT

INCH

SHEET