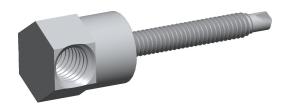

2.18

36K198

COMPONENT

Rod Hanger, Screw Anchor, 1-1/2" L, Ph

| Rod Hanger |        |
|------------|--------|
|            | UNIT   |
|            | INCH   |
| 2" L, PK25 | SHEET  |
|            | 1 of 1 |