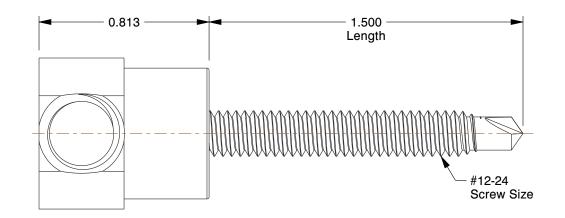

2.18

36K198

COMPONENT

Rod Hanger, Screw Anchor, 1-1/2" L, Ph

| Rod Hanger |        |
|------------|--------|
|            | UNIT   |
|            | INCH   |
| 2" L, PK25 | SHEET  |
|            | 1 of 1 |