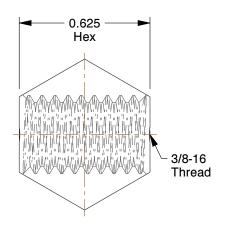

2.18

36K198

COMPONENT

Rod Hanger, Screw Anchor, 1-1/2" L, Ph

| Rod Hanger |        |
|------------|--------|
|            | UNIT   |
|            | INCH   |
| 2" L, PK25 | SHEET  |
|            | 1 of 1 |