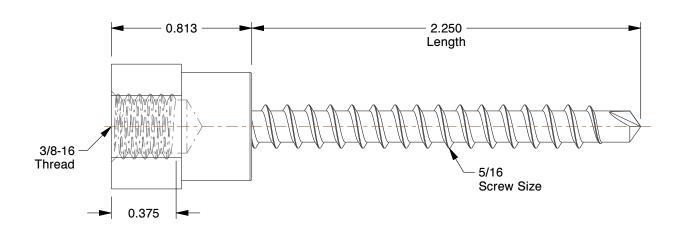

1.80

COMPONENT

36K190

Rod Hanger

Rod Hanger, Screw Anchor, 2-1/4" L, PK25

UNIT INCH SHEET

1 of 1