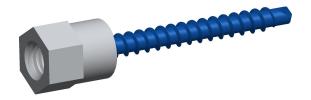

## NOTES:

1. ROD HANGER TYPE: Swivel

2. MATERIAL: Steel 3. FINISH: Zinc Climaseal

4. MATERIAL APPLICATION: Steel

100 Grainger Parkway, Lake Forest, Illinois 60045-5201 1-(800) GRAINGER, 1-(800) 472-4643, (847) 535-1000 www.grainger.com

1.80

COMPONENT

36K190

Rod Hanger

Rod Hanger, Screw Anchor, 2-1/4" L, PK25

UNIT INCH SHEET

1 of 1