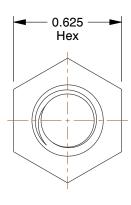

1.80

COMPONENT

36K190

Rod Hanger

Rod Hanger, Screw Anchor, 2-1/4" L, PK25

UNIT INCH SHEET

1 of 1