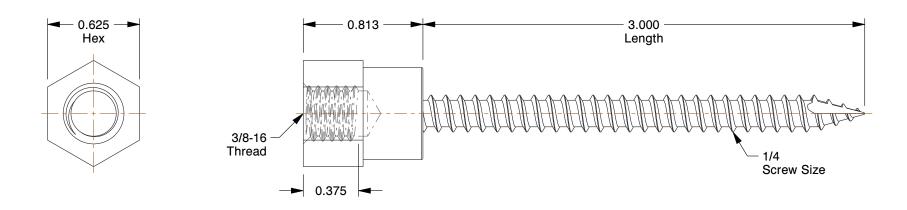

## **NOTES:**

1. ROD HANGER TYPE: Vertical

2. MATERIAL : Steel

3. FINISH: Zinc Climaseal

4. MATERIAL APPLICATION: Wood

100 Grainger Parkway, Lake Forest, Illinois 60045-5201 1-(800) GRAINGER, 1-(800) 472-4643, (847) 535-1000 www.grainger.com This file and any associated information and specifications are provided for reference and evaluation purposes only, and is subject to change without notice. Grainger makes no representations, warranties or guarantees as to the appropriateness, accuracy, completeness, or suitability for any purpose, of the file, information or specifications. You are solely responsible for the use of the file, information or specifications.

1.53

COMPONENT

Rod Hanger

36K187

Rod Hanger, Screw Anchor, 3" L, PK25

INCH SHEET

UNIT

1 of 1