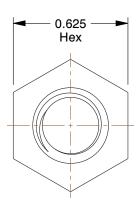

## NOTES:

1. ROD HANGER TYPE: Vertical

2. MATERIAL : Steel

3. FINISH : Zinc Climaseal

4. MATERIAL APPLICATION: Wood

100 Grainger Parkway, Lake Forest, Illinois 60045-5201 1-(800) GRAINGER, 1-(800) 472-4643, (847) 535-1000 www.grainger.com This file and any associated information and specifications are provided for reference and evaluation purposes only, and is subject to change without notice. Grainger makes no representations, warranties or guarantees as to the appropriateness, accuracy, completeness, or suitability for any purpose, of the file, information or specifications. You are solely responsible for the use of the file, information or specifications.

1.91

36K184

COMPONENT

Rod Hanger, Screw Anchor, 2" L, PK25

Rod Hanger

UNIT

INCH

SHEET