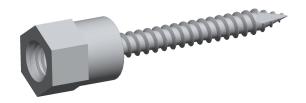

## NOTES:

1. ROD HANGER TYPE: Vertical

2. MATERIAL : Steel

3. FINISH : Zinc Climaseal

4. MATERIAL APPLICATION: Wood

100 Grainger Parkway, Lake Forest, Illinois 60045-5201 1-(800) GRAINGER, 1-(800) 472-4643, (847) 535-1000 www.grainger.com This file and any associated information and specifications are provided for reference and evaluation purposes only, and is subject to change without notice. Grainger makes no representations, warranties or guarantees as to the appropriateness, accuracy, completeness, or suitability for any purpose, of the file, information or specifications. You are solely responsible for the use of the file, information or specifications.

1.91

36K184

COMPONENT

Rod Hanger, Screw Anchor, 2" L, PK25

Rod Hanger

UNIT

INCH

SHEET