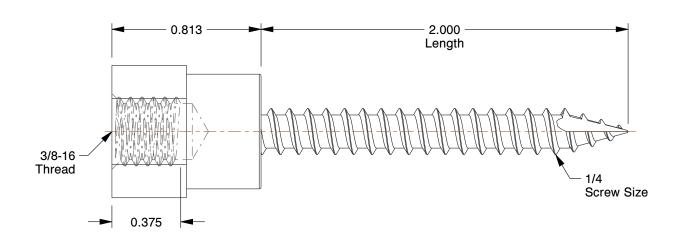

## NOTES:

1. ROD HANGER TYPE: Vertical

2. MATERIAL : Steel

3. FINISH : Zinc Climaseal

4. MATERIAL APPLICATION: Wood

100 Grainger Parkway, Lake Forest, Illinois 60045-5201 1-(800) GRAINGER, 1-(800) 472-4643, (847) 535-1000 www.grainger.com This file and any associated information and specifications are provided for reference and evaluation purposes only, and is subject to change without notice. Grainger makes no representations, warranties or guarantees as to the appropriateness, accuracy, completeness, or suitability for any purpose, of the file, information or specifications. You are solely responsible for the use of the file, information or specifications.

1.91

36K184

COMPONENT

Rod Hanger, Screw Anchor, 2" L, PK25

Rod Hanger

UNIT

INCH

SHEET