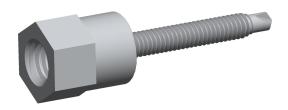

## NOTES:

1. ROD HANGER TYPE: Vertical

2. MATERIAL: Steel

3. FINISH: Zinc Climaseal

4. MATERIAL APPLICATION: Steel

100 Grainger Parkway, Lake Forest, Illinois 60045-5201 1-(800) GRAINGER, 1-(800) 472-4643, (847) 535-1000 www.grainger.com

2.18

COMPONENT

36K179

Rod Hanger, Screw Anchor, 1-1/2" L, PK25

UNIT INCH SHEET 1 of 1

Rod Hanger