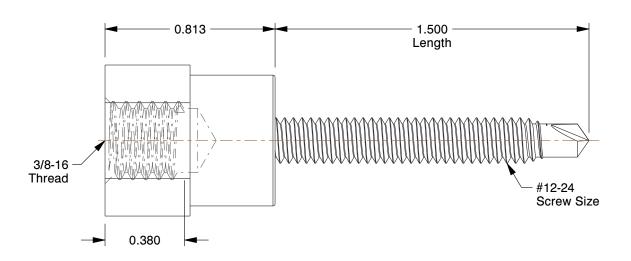

## NOTES:

1. ROD HANGER TYPE: Vertical

2. MATERIAL: Steel

3. FINISH: Zinc Climaseal

4. MATERIAL APPLICATION: Steel

100 Grainger Parkway, Lake Forest, Illinois 60045-5201 1-(800) GRAINGER, 1-(800) 472-4643, (847) 535-1000 www.grainger.com

2.18

COMPONENT

36K179

Rod Hanger, Screw Anchor, 1-1/2" L, PK25

UNIT INCH SHEET 1 of 1

Rod Hanger