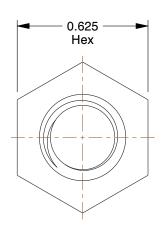

## NOTES:

1. ROD HANGER TYPE: Vertical

2. MATERIAL: Steel

3. FINISH: Zinc Climaseal

4. MATERIAL APPLICATION: Steel

100 Grainger Parkway, Lake Forest, Illinois 60045-5201 1-(800) GRAINGER, 1-(800) 472-4643, (847) 535-1000 www.grainger.com