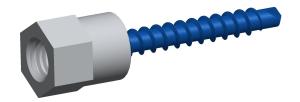

## NOTES:

1. ROD HANGER TYPE: Vertical

2. MATERIAL : Steel

3. FINISH : Zinc Climaseal

4. MATERIAL APPLICATION: Concrete

100 Grainger Parkway, Lake Forest, Illinois 60045-5201 1-(800) GRAINGER, 1-(800) 472-4643, (847) 535-1000 www.grainger.com This file and any associated information and specifications are provided for reference and evaluation purposes only, and is subject to change without notice. Grainger makes no representations, warranties or guarantees as to the appropriateness, accuracy, completeness, or suitability for any purpose, of the file, information or specifications. You are solely responsible for the use of the file, information or specifications.

**SCALE** 

2.04

| COMPONENT       | Rod Hanger                               |        |
|-----------------|------------------------------------------|--------|
| 36K171          |                                          | UNIT   |
|                 |                                          | INCH   |
|                 | SHEET                                    |        |
| Rod Hanger, Scr | Rod Hanger, Screw Anchor, 1-3/4" L, PK25 | 1 of 1 |