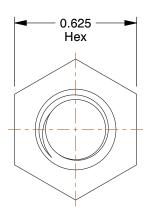

**SCALE** 

2.04

| COMPONENT       | Rod Hanger                               |        |
|-----------------|------------------------------------------|--------|
| 36K171          |                                          | UNIT   |
|                 |                                          | INCH   |
|                 | SHEET                                    |        |
| Rod Hanger, Scr | Rod Hanger, Screw Anchor, 1-3/4" L, PK25 | 1 of 1 |