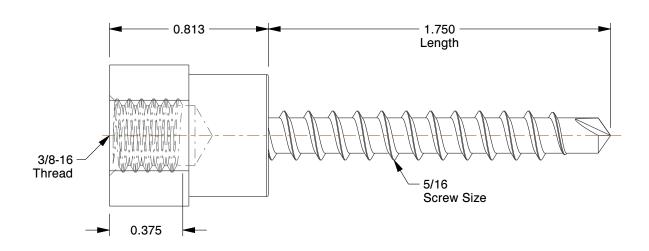

**SCALE** 

2.04

| COMPONENT       | Rod Hanger                               |        |
|-----------------|------------------------------------------|--------|
| 36K171          |                                          | UNIT   |
|                 |                                          | INCH   |
|                 | SHEET                                    |        |
| Rod Hanger, Scr | Rod Hanger, Screw Anchor, 1-3/4" L, PK25 | 1 of 1 |