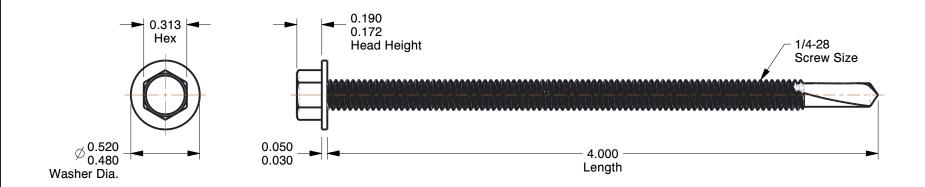

## NOTES:

HEAD TYPE : Hex Washer
DRIVE TYPE : Internal Hex

3. MATERIAL : Steel 4. FINISH : Climaseal 5. TYPE : Imperial

6. DRILL POINT SIZE: Teks 5

100 Grainger Parkway, Lake Forest, Illinois 60045-5201 1-(800) GRAINGER, 1-(800) 472-4643, (847) 535-1000 www.grainger.com This file and any associated information and specifications are provided for reference and evaluation purposes only, and is subject to change without notice. Grainger makes no representations, warranties or guarantees as to the appropriateness, accuracy, completeness, or suitability for any purpose, of the file, information or specifications. You are solely responsible for the use of the file, information or specifications.

1.43

COMPONENT

Self Drilling Screw

36K117

Drilling Screw, 1/4"-28, 4" L, PK50

SHEET

UNIT

INCH