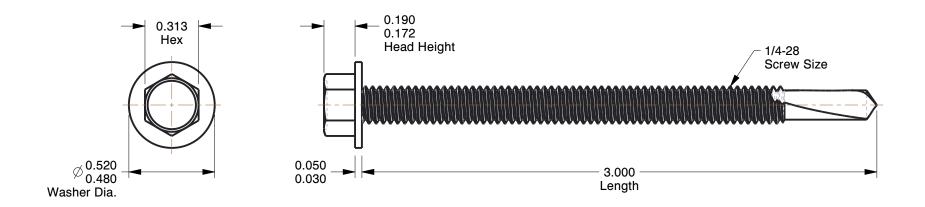

## NOTES:

HEAD TYPE : Hex Washer
DRIVE TYPE : Internal Hex

3. MATERIAL : Steel 4. FINISH : Climaseal 5. TYPE : Imperial

6. DRILL POINT SIZE: Teks 5

100 Grainger Parkway, Lake Forest, Illinois 60045-5201 1-(800) GRAINGER, 1-(800) 472-4643, (847) 535-1000 www.grainger.com This file and any associated information and specifications are provided for reference and evaluation purposes only, and is subject to change without notice. Grainger makes no representations, warranties or guarantees as to the appropriateness, accuracy, completeness, or suitability for any purpose, of the file, information or specifications. You are solely responsible for the use of the file, information or specifications.

1.79

COMPONENT

Self Drilling Screw

36K116

Drilling Screw, 1/4"-28, 3" L, PK100

INCH SHEET

UNIT

1 of 1