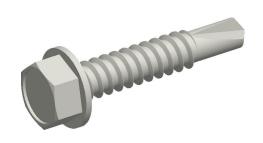

## NOTES:

1. HEAD TYPE: Hex Washer 2. DRIVE TYPE: Internal Hex

3. MATERIAL: Steel 4. FINISH: Climaseal 5. TYPE: Imperial

6. DRILL POINT SIZE: Teks 3

100 Grainger Parkway, Lake Forest, Illinois 60045-5201 1-(800) GRAINGER, 1-(800) 472-4643, (847) 535-1000 www.grainger.com