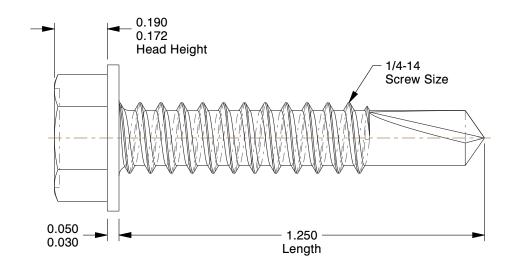

## NOTES:

1. HEAD TYPE: Hex Washer 2. DRIVE TYPE: Internal Hex

3. MATERIAL: Steel 4. FINISH: Climaseal 5. TYPE: Imperial

6. DRILL POINT SIZE: Teks 3

100 Grainger Parkway, Lake Forest, Illinois 60045-5201 1-(800) GRAINGER, 1-(800) 472-4643, (847) 535-1000 www.grainger.com

3.05

36K103

COMPONENT

Drilling Screw, 1/4"-14, 1-1/4" L, PK250

Self Drilling Screw UNIT INCH SHEET 1 of 1