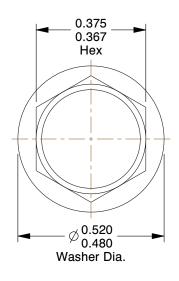

## NOTES:

1. HEAD TYPE: Hex Washer 2. DRIVE TYPE: Internal Hex

3. MATERIAL: Steel 4. FINISH: Climaseal 5. TYPE: Imperial

6. DRILL POINT SIZE: Teks 3

100 Grainger Parkway, Lake Forest, Illinois 60045-5201 1-(800) GRAINGER, 1-(800) 472-4643, (847) 535-1000 www.grainger.com