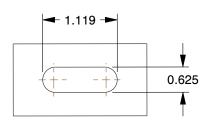

## **PLATE DETAILS**



## MOUNTING HOLE DETAILS









## NOTES:

1. LOAD RATING: 2300 lb. 2. WHEEL COLOR: Orange 3. FRAME FINISH: Zinc Plated

4. CASTER WHEEL BEARINGS: Ball 5. CASTER FRAME MATERIAL: Steel 6. CASTER WHEEL SHAPE: Standard

7. CASTER CORE MATERIAL: Cast Iron

8. CASTER WHEEL MATERIAL: Polyurethane

9. CASTER LOAD RATING RANGE: Medium-Duty

10. CASTER PRODUCT GROUP: Kingpinless Caster

**GRAINGER** 

100 Grainger Parkway, Lake Forest, Illinois 60045-5201 1-(800) GRAINGER, 1-(800) 472-4643, (847) 535-1000 www.grainger.com

This file and any associated information and specifications are provided for reference and evaluation purposes only, and is subject to change without notice. Grainger makes no representations, warranties or quarantees as to the appropriateness, accuracy, completeness, or suitability for any purpose, of