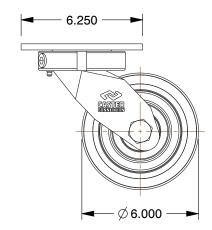

## **PLATE DETAILS**

## NOTES:

1. LOAD RATING: 2300 lb. 2. WHEEL COLOR: Orange 3. FRAME FINISH: Zinc Plated

4. CASTER WHEEL BEARINGS: Ball 5. CASTER FRAME MATERIAL: Steel 6. CASTER WHEEL SHAPE: Standard

7. CASTER CORE MATERIAL: Cast Iron

8. CASTER WHEEL MATERIAL: Polyurethane

9. CASTER LOAD RATING RANGE: Medium-Duty

10. CASTER PRODUCT GROUP: Kingpinless Caster

**GRAINGER** 

100 Grainger Parkway, Lake Forest, Illinois 60045-5201 1-(800) GRAINGER, 1-(800) 472-4643, (847) 535-1000 www.grainger.com