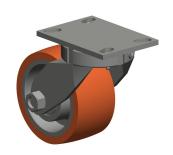

## NOTES:

1. LOAD RATING: 2300 lb. 2. WHEEL COLOR: Orange 3. FRAME FINISH: Zinc Plated

4. CASTER WHEEL BEARINGS: Ball 5. CASTER FRAME MATERIAL: Steel 6. CASTER WHEEL SHAPE: Standard

7. CASTER CORE MATERIAL: Cast Iron

8. CASTER WHEEL MATERIAL: Polyurethane

9. CASTER LOAD RATING RANGE: Medium-Duty

10. CASTER PRODUCT GROUP: Kingpinless Caster

**GRAINGER** 

100 Grainger Parkway, Lake Forest, Illinois 60045-5201 1-(800) GRAINGER, 1-(800) 472-4643, (847) 535-1000 www.grainger.com