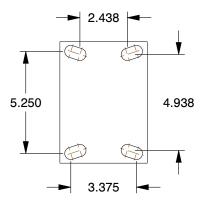

## **PLATE DETAILS**



## MOUNTING HOLE DETAILS









## NOTES:

1. LOAD RATING: 2300 lb. 2. WHEEL COLOR: Orange 3. FRAME FINISH: Zinc Plated

4. CASTER WHEEL BEARINGS: Ball 5. CASTER FRAME MATERIAL: Steel 6. CASTER WHEEL SHAPE: Standard

7. CASTER CORE MATERIAL: Cast Iron

8. CASTER WHEEL MATERIAL: Polyurethane

9. CASTER LOAD RATING RANGE: Medium-Duty

10. CASTER PRODUCT GROUP: Kingpinless Caster

**GRAINGER** 

100 Grainger Parkway, Lake Forest, Illinois 60045-5201 1-(800) GRAINGER, 1-(800) 472-4643, (847) 535-1000 www.grainger.com

This file and any associated information and specifications are provided for reference and evaluation purposes only, and is subject to change without notice. Grainger makes no representations, warranties or quarantees as to the appropriateness, accuracy, completeness, or suit