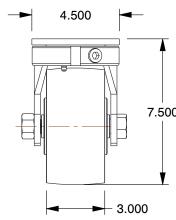

## NOTES:

1. LOAD RATING: 2300 lb. 2. WHEEL COLOR: Orange 3. FRAME FINISH: Zinc Plated

4. CASTER WHEEL BEARINGS: Ball 5. CASTER FRAME MATERIAL: Steel 6. CASTER WHEEL SHAPE: Standard

7. CASTER CORE MATERIAL: Cast Iron

8. CASTER WHEEL MATERIAL: Polyurethane

9. CASTER LOAD RATING RANGE: Medium-Duty

10. CASTER PRODUCT GROUP: Kingpinless Caster

**GRAINGER** 

100 Grainger Parkway, Lake Forest, Illinois 60045-5201 1-(800) GRAINGER, 1-(800) 472-4643, (847) 535-1000 www.grainger.com