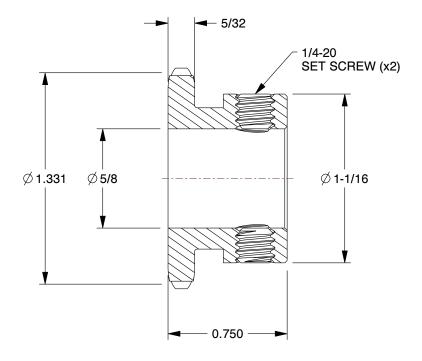

1.65

COMPONENT

Roller Chain Sprocket

36GA20

Sprocket: 11 Teeth, 5/8 in Bore Dia., 1.496 in Outside Dia., Single Chain Rows, Steel

INCH
SHEET

1 of 1