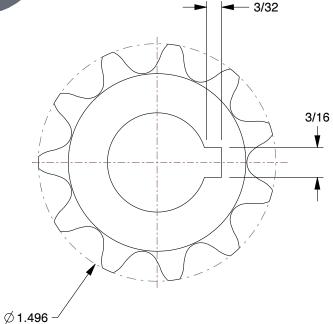

1.65

COMPONENT

Roller Chain Sprocket

36GA20

Sprocket: 11 Teeth, 5/8 in Bore Dia., 1.496 in Outside Dia., Single Chain Rows, Steel

INCH
SHEET

1 of 1