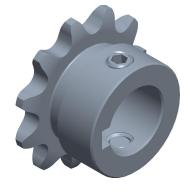

1.65

COMPONENT

Roller Chain Sprocket

36GA20

Sprocket: 11 Teeth, 5/8 in Bore Dia., 1.496 in Outside Dia., Single Chain Rows, Steel

INCH
SHEET

1 of 1