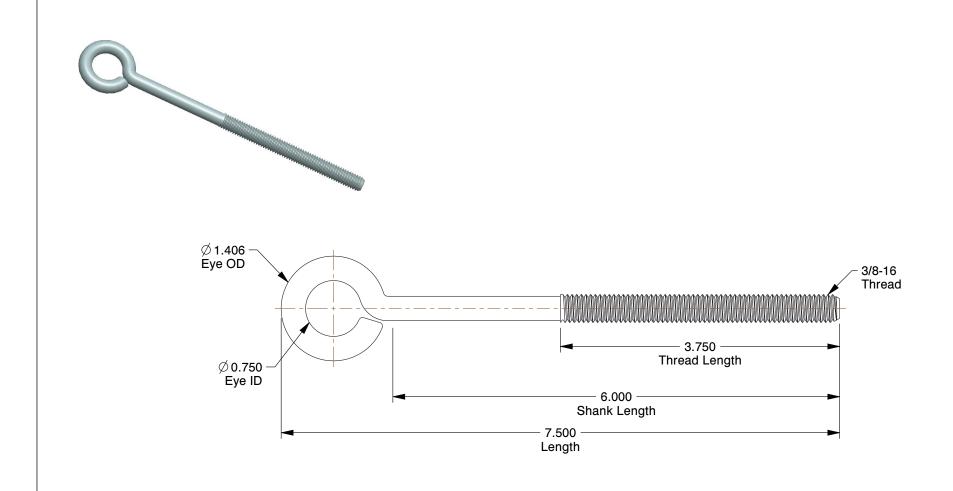

## NOTES:

1. EYE BOLT TYPE: Turned Wire

2. MATERIAL : Steel 3. FINISH : Zinc

100 Grainger Parkway, Lake Forest, Illinois 60045-5201 1-(800) GRAINGER, 1-(800) 472-4643, (847) 535-1000 www.grainger.com This file and any associated information and specifications are provided for reference and evaluation purposes only, and is subject to change without notice. Grainger makes no representations, warranties or guarantees as to the appropriateness, accuracy, completeness, or suitability for any purpose, of the file, information or specifications. You are solely responsible for the use of the file, information or specifications.

0.78

35Z561

Eyebolt, 3/8-16, 3/4In, Turned Wire, PK10

COMPONENT

INCH

Eye Bolt

SHEET

1 of 1