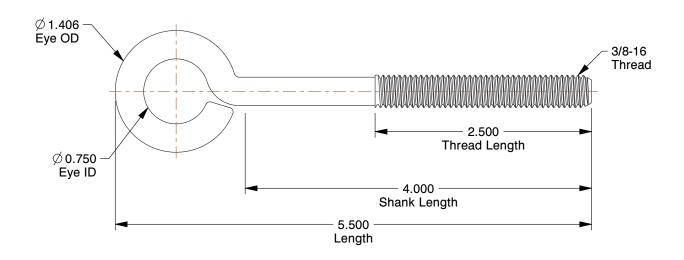

## NOTES:

1. EYE BOLT TYPE: Turned Wire

2. MATERIAL : Steel 3. FINISH : Zinc

100 Grainger Parkway, Lake Forest, Illinois 60045-5201 1-(800) GRAINGER, 1-(800) 472-4643, (847) 535-1000 www.grainger.com This file and any associated information and specifications are provided for reference and evaluation purposes only, and is subject to change without notice. Grainger makes no representations, warranties or guarantees as to the appropriateness, accuracy, completeness, or suitability for any purpose, of the file, information or specifications. You are solely responsible for the use of the file, information or specifications.

0.90

SCALE

35Z559

COMPONENT

Eyebolt, 3/8-16, 3/4In, Turned Wire, PK10

UNIT INCH SHEET

1 of 1

Eye Bolt