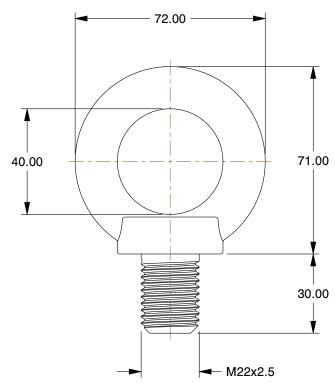

0.35

COMPONENT Machinery Eye Bolt

35Z554

Machinery Eye Bolt: With Shoulder, Steel, Plain, M22-2.50 Thread Size, 63.8 mm Thread Lg MM
SHEET
1 of 1