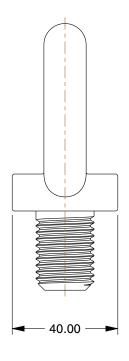

0.35

COMPONENT Machinery Eye Bolt

35Z554

Machinery Eye Bolt: With Shoulder, Steel, Plain, M22-2.50 Thread Size, 63.8 mm Thread Lg MM
SHEET
1 of 1