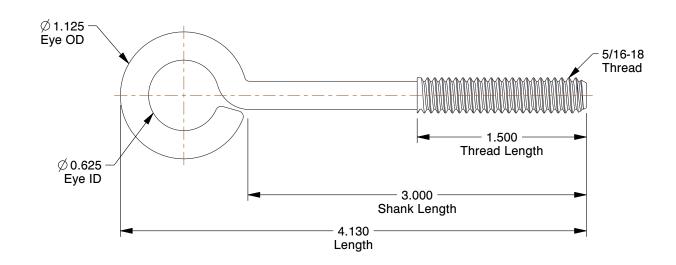

## NOTES:

1. EYE BOLT TYPE: Turned Wire

2. MATERIAL : Steel 3. FINISH : Zinc

100 Grainger Parkway, Lake Forest, Illinois 60045-5201 1-(800) GRAINGER, 1-(800) 472-4643, (847) 535-1000 www.grainger.com This file and any associated information and specifications are provided for reference and evaluation purposes only, and is subject to change without notice. Grainger makes no representations, warranties or guarantees as to the appropriateness, accuracy, completeness, or suitability for any purpose, of the file, information or specifications. You are solely responsible for the use of the file, information or specifications.

1.18

**SCALE** 

dential, at is disclose keept 35Z549

COMPONENT

Eyebolt, 5/16-18, 5/8In, Turned Wire, PK10

UNIT
INCH
SHEET

1 of 1