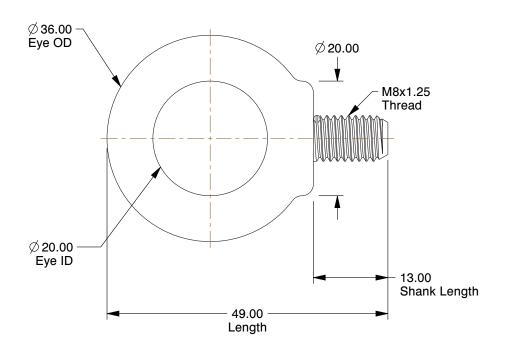

## NOTES:

1. EYE BOLT TYPE: With Shoulder

2. MATERIAL: Steel 3. FINISH: Zinc

100 Grainger Parkway, Lake Forest, Illinois 60045-5201 1-(800) GRAINGER, 1-(800) 472-4643, (847) 535-1000 www.grainger.com

This file and any associated information and specifications are provided for reference and evaluation purposes only, and is subject to change without notice. Grainger makes no representations, warranties or quarantees as to the appropriateness, accuracy, completeness, or suitability for any purpose, of the file, information or specifications. You are solely responsible for the use of the file, information or specifications.

COMPONENT

1.52

35Z542

Eyebolt, M8 x 1.25, 20mm, With Shoulder, PK3

UNIT MM SHEET

Eye Bolt

1 of 1