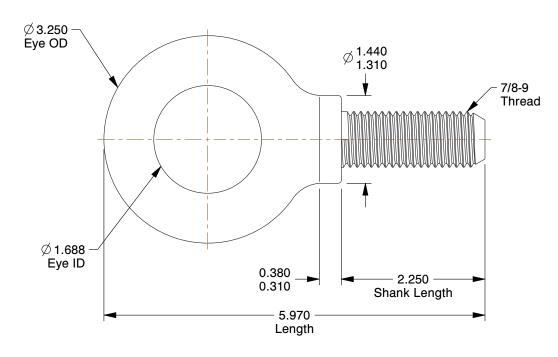

SCALE 0.66

| OMPONENT                                 | Eye Bolt                 |        |  |
|------------------------------------------|--------------------------|--------|--|
| 35Z538                                   |                          | UNIT   |  |
|                                          |                          | INCH   |  |
|                                          |                          | SHEET  |  |
| Eyebolt, 7/8-9, 1-11/16ln, With Shoulder | 1-11/16In, With Shoulder | 1 of 1 |  |