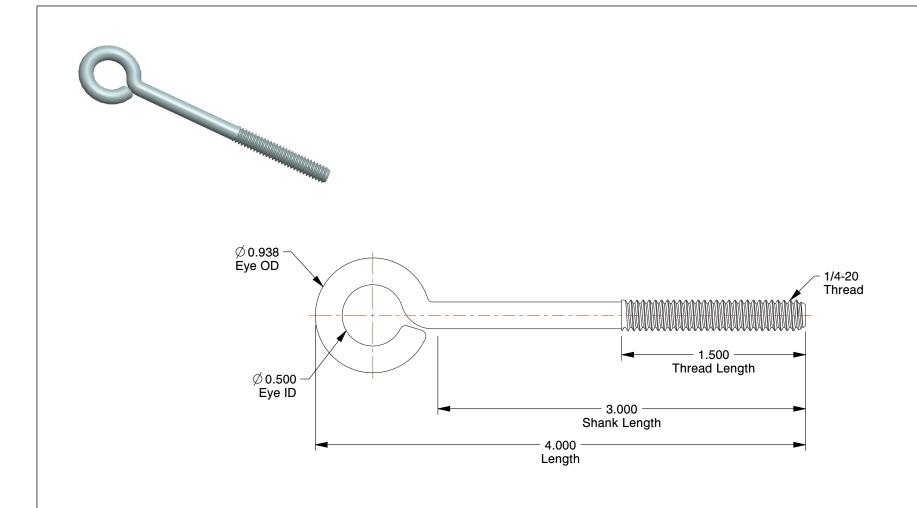

## NOTES:

1. EYE BOLT TYPE: Turned Wire

2. MATERIAL : Steel 3. FINISH : Zinc

100 Grainger Parkway, Lake Forest, Illinois 60045-5201 1-(800) GRAINGER, 1-(800) 472-4643, (847) 535-1000 www.grainger.com This file and any associated information and specifications are provided for reference and evaluation purposes only, and is subject to change without notice. Grainger makes no representations, warranties or guarantees as to the appropriateness, accuracy, completeness, or suitability for any purpose, of the file, information or specifications. You are solely responsible for the use of the file, information or specifications.

35Z534

COMPONENT

Eyebolt, 1/4-20, 1/2In, Turned Wire, PK10

UNIT
INCH
SHEET

1 of 1

Eye Bolt