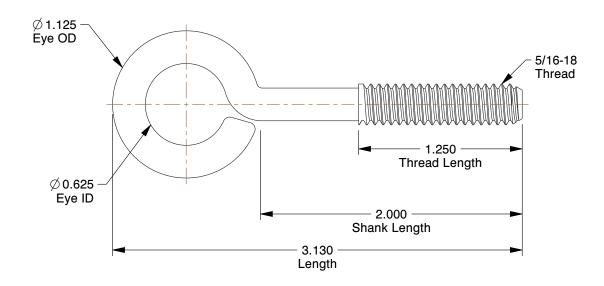

## NOTES:

1. EYE BOLT TYPE: Turned Wire

2. MATERIAL : Steel 3. FINISH : Zinc

100 Grainger Parkway, Lake Forest, Illinois 60045-5201 1-(800) GRAINGER, 1-(800) 472-4643, (847) 535-1000 www.grainger.com This file and any associated information and specifications are provided for reference and evaluation purposes only, and is subject to change without notice. Grainger makes no representations, warranties or guarantees as to the appropriateness, accuracy, completeness, or suitability for any purpose, of the file, information or specifications. You are solely responsible for the use of the file, information or specifications.

1.36

SCALE

| COMPONENT        | Eye Bolt                   |        |
|------------------|----------------------------|--------|
| 35Z530           |                            | UNIT   |
|                  |                            | INCH   |
|                  |                            | SHEET  |
| Eyebolt, 5/16-18 | , 5/8In, Turned Wire, PK10 | 1 of 1 |