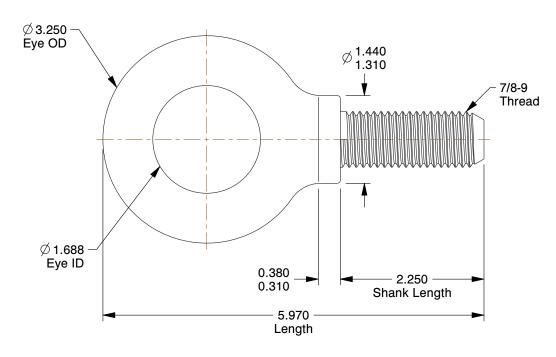

## NOTES:

1. EYE BOLT TYPE: With Shoulder

2. MATERIAL : Steel 3. FINISH : Plain

100 Grainger Parkway, Lake Forest, Illinois 60045-5201 1-(800) GRAINGER, 1-(800) 472-4643, (847) 535-1000 www.grainger.com This file and any associated information and specifications are provided for reference and evaluation purposes only, and is subject to change without notice. Grainger makes no representations, warranties or guarantees as to the appropriateness, accuracy, completeness, or suitability for any purpose, of the file, information or specifications. You are solely responsible for the use of the file, information or specifications.

SCALE

zed by GRAINGER.

0.66

COMPONENT

35Z525

Eyebolt, 7/8-9, 1-11/16In, With Shoulder

SHEET 1 of 1

UNIT