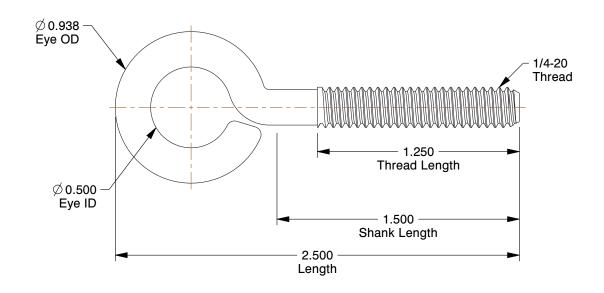

1.68

SCALE

35Z523

COMPONENT

Eyebolt, 1/4-20, 1/2In, Turned Wire, PK10

UNIT
INCH
SHEET

1 of 1