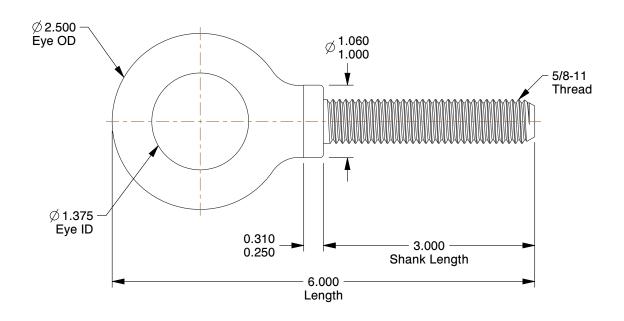

## NOTES:

1. EYE BOLT TYPE: With Shoulder

2. MATERIAL: Steel 3. FINISH: Zinc

100 Grainger Parkway, Lake Forest, Illinois 60045-5201 1-(800) GRAINGER, 1-(800) 472-4643, (847) 535-1000 www.grainger.com

This file and any associated information and specifications are provided for reference and evaluation purposes only, and is subject to change without notice. Grainger makes no representations, warranties or guarantees as to the appropriateness, accuracy, completeness, or suitability for any purpose, of the file, information or specifications. You are solely responsible for the use of the file, information or specifications.

SCALE

0.73

35Z517

COMPONENT

Eyebolt, 5/8-11, 1-3/8In, With Shoulder

UNIT INCH SHEET

1 of 1

Eye Bolt