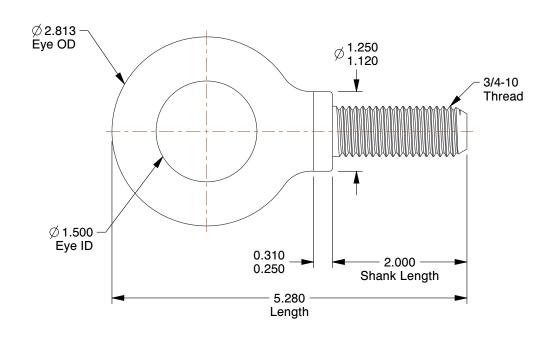

## NOTES:

1. EYE BOLT TYPE: With Shoulder

2. MATERIAL : Steel 3. FINISH : Zinc

| GRAINGER | CD | 7 Th |    |  |
|----------|----|------|----|--|
|          | GK | ALL  | 15 |  |

100 Grainger Parkway, Lake Forest, Illinois 60045-5201 1-(800) GRAINGER, 1-(800) 472-4643, (847) 535-1000 www.grainger.com This file and any associated information and specifications are provided for reference and evaluation purposes only, and is subject to change without notice. Grainger makes no representations, warranties or guarantees as to the appropriateness, accuracy, completeness, or suitability for any purpose, of the file, information or specifications. You are solely responsible for the use of the file, information or specifications.

**SCALE** 0.70

| MPONENI                                               | Eye Bolt |        |  |
|-------------------------------------------------------|----------|--------|--|
| <b>35Z515</b> Eyebolt, 3/4-10, 1-1/2In, With Shoulder |          | UNIT   |  |
|                                                       |          | INCH   |  |
|                                                       |          | SHEET  |  |
|                                                       |          | 1 of 1 |  |