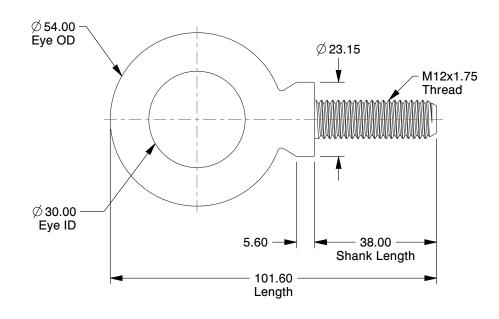

## NOTES:

1. EYE BOLT TYPE: With Shoulder

2. MATERIAL : Steel 3. FINISH : Plain

100 Grainger Parkway, Lake Forest, Illinois 60045-5201 1-(800) GRAINGER, 1-(800) 472-4643, (847) 535-1000 www.grainger.com This file and any associated information and specifications are provided for reference and evaluation purposes only, and is subject to change without notice. Grainger makes no representations, warranties or guarantees as to the appropriateness, accuracy, completeness, or suitability for any purpose, of the file, information or specifications. You are solely responsible for the use of the file, information or specifications.

0.85

SCALE

35Z494

COMPONENT

Eyebolt, M12 x 1.75, 30.0mm, With Shoulde

| Eye Bolt |        |  |
|----------|--------|--|
|          | UNIT   |  |
|          | MM     |  |
|          | SHEET  |  |
| Shoulder | 1 of 1 |  |