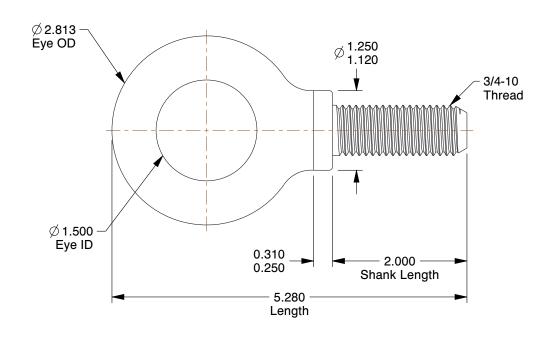

## NOTES:

1. EYE BOLT TYPE: With Shoulder

2. MATERIAL : Steel 3. FINISH : Plain

100 Grainger Parkway, Lake Forest, Illinois 60045-5201 1-(800) GRAINGER, 1-(800) 472-4643, (847) 535-1000 www.grainger.com This file and any associated information and specifications are provided for reference and evaluation purposes only, and is subject to change without notice. Grainger makes no representations, warranties or guarantees as to the appropriateness, accuracy, completeness, or suitability for any purpose, of the file, information or specifications. You are solely responsible for the use of the file, information or specifications.

0.70

SCALE

| COMPONENT      | Eye Bolt                                |        |
|----------------|-----------------------------------------|--------|
| 35Z492         |                                         | UNIT   |
|                |                                         | INCH   |
|                | Eyebolt, 3/4-10, 1-1/2ln, With Shoulder | SHEET  |
| Eyebolt, 3/4-1 |                                         | 1 of 1 |