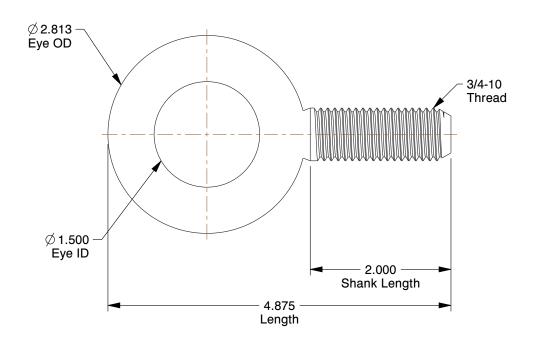

## NOTES:

1. EYE BOLT TYPE: Without Shoulder

2. MATERIAL : Steel 3. FINISH : Plain

|   | D 71 | CI |      |
|---|------|----|------|
| 6 | RA   | 5  | 7. 1 |
|   |      |    |      |

100 Grainger Parkway, Lake Forest, Illinois 60045-5201 1-(800) GRAINGER, 1-(800) 472-4643, (847) 535-1000 www.grainger.com This file and any associated information and specifications are provided for reference and evaluation purposes only, and is subject to change without notice. Grainger makes no representations, warranties or guarantees as to the appropriateness, accuracy, completeness, or suitability for any purpose, of the file, information or specifications. You are solely responsible for the use of the file, information or specifications.

0.73

SCALE

| COMPONENT        | Eye Bolt                  |        |  |
|------------------|---------------------------|--------|--|
|                  | UNIT                      |        |  |
| 35               | INCH                      |        |  |
|                  |                           | SHEET  |  |
| Eyebolt, 3/4-10, | 1-1/2In, Without Shoulder | 1 of 1 |  |