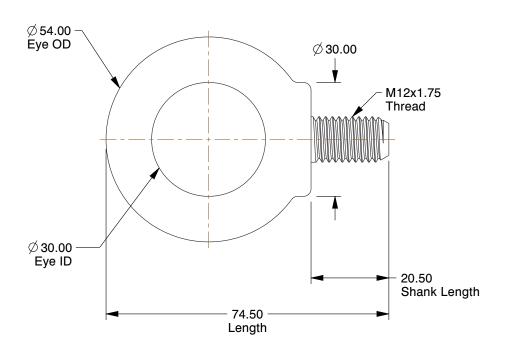

## NOTES:

1. EYE BOLT TYPE: With Shoulder 2. MATERIAL : Stainless Steel

3. FINISH: Plain

100 Grainger Parkway, Lake Forest, Illinois 60045-5201 1-(800) GRAINGER, 1-(800) 472-4643, (847) 535-1000 www.grainger.com

35Z479

COMPONENT

Eyebolt, M12 x 1.75, 30.0mm, With Shoulder

UNIT MM SHEET

1 of 1

Eye Bolt