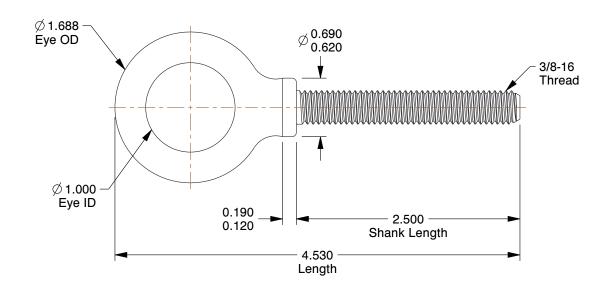

## NOTES:

1. EYE BOLT TYPE: With Shoulder

2. MATERIAL : Steel 3. FINISH : Zinc

100 Grainger Parkway, Lake Forest, Illinois 60045-5201 1-(800) GRAINGER, 1-(800) 472-4643, (847) 535-1000 www.grainger.com This file and any associated information and specifications are provided for reference and evaluation purposes only, and is subject to change without notice. Grainger makes no representations, warranties or guarantees as to the appropriateness, accuracy, completeness, or suitability for any purpose, of the file, information or specifications.

0.93

SCALE

35Z469

COMPONENT

Eyebolt, 3/8-16, 1In, With Shoulder

| Eye Bolt |        |
|----------|--------|
|          | UNIT   |
|          | INCH   |
|          | SHEET  |
| der      | 1 of 1 |