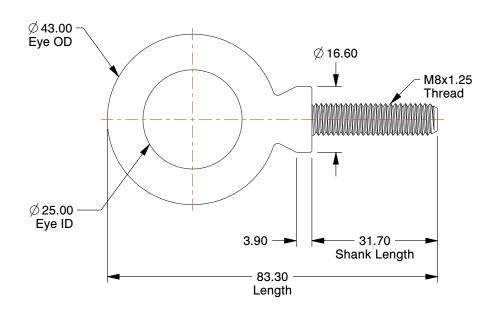

## NOTES:

1. EYE BOLT TYPE: With Shoulder

2. MATERIAL : Steel 3. FINISH : Plain

100 Grainger Parkway, Lake Forest, Illinois 60045-5201 1-(800) GRAINGER, 1-(800) 472-4643, (847) 535-1000 www.grainger.com This file and any associated information and specifications are provided for reference and evaluation purposes only, and is subject to change without notice. Grainger makes no representations, warranties or guarantees as to the appropriateness, accuracy, completeness, or suitability for any purpose, of the file, information or specifications. You are solely responsible for the use of the file, information or specifications.

1.05

SCALE

35Z465

COMPONENT

Eyebolt, M8 x 1.25, 25.0mm, With Shoulder

MM
SHEET

1 of 1

Eye Bolt