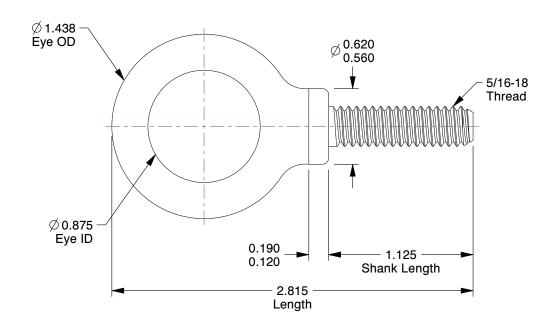

## NOTES:

1. EYE BOLT TYPE: With Shoulder

2. MATERIAL : Steel 3. FINISH : Zinc

100 Grainger Parkway, Lake Forest, Illinois 60045-5201 1-(800) GRAINGER, 1-(800) 472-4643, (847) 535-1000 www.grainger.com This file and any associated information and specifications are provided for reference and evaluation purposes only, and is subject to change without notice. Grainger makes no representations, warranties or guarantees as to the appropriateness, accuracy, completeness, or suitability for any purpose, of the file, information or specifications. You are solely responsible for the use of the file, information or specifications.

SCALE 1.34

| COMPONENT                              | Eye Bolt                  |        |
|----------------------------------------|---------------------------|--------|
|                                        |                           | UNIT   |
| 35Z462                                 |                           | INCH   |
| Eyebolt, 5/16-18, 7/8In, With Shoulder | SHEET                     |        |
|                                        | -18, 7/8In, With Shoulder | 1 of 1 |