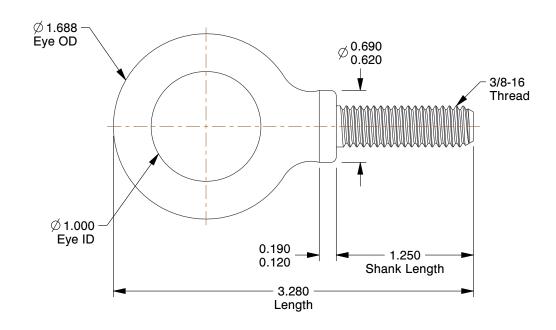

## NOTES:

1. EYE BOLT TYPE: With Shoulder

2. MATERIAL : Steel 3. FINISH : Zinc

100 Grainger Parkway, Lake Forest, Illinois 60045-5201 1-(800) GRAINGER, 1-(800) 472-4643, (847) 535-1000 www.grainger.com This file and any associated information and specifications are provided for reference and evaluation purposes only, and is subject to change without notice. Grainger makes no representations, warranties or guarantees as to the appropriateness, accuracy, completeness, or suitability for any purpose, of the file, information or specifications. You are solely responsible for the use of the file, information or specifications.

SCALE 1.14

| COMPONENT    | Eye Bolt               |        |
|--------------|------------------------|--------|
|              | -                      | UNIT   |
| 35Z458       |                        | INCH   |
|              |                        | SHEET  |
| Eyebolt, 3/8 | 16, 1In, With Shoulder | 1 of 1 |