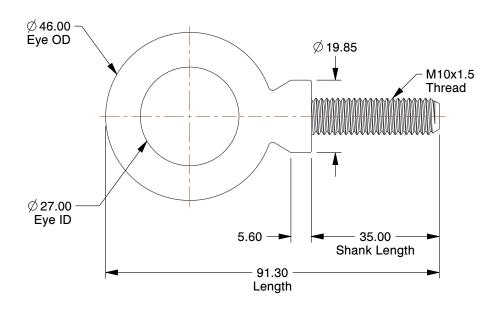

## NOTES:

1. EYE BOLT TYPE: With Shoulder

2. MATERIAL : Steel 3. FINISH : Plain

100 Grainger Parkway, Lake Forest, Illinois 60045-5201 1-(800) GRAINGER, 1-(800) 472-4643, (847) 535-1000 www.grainger.com This file and any associated information and specifications are provided for reference and evaluation purposes only, and is subject to change without notice. Grainger makes no representations, warranties or guarantees as to the appropriateness, accuracy, completeness, or suitability for any purpose, of the file, information or specifications. You are solely responsible for the use of the file, information or specifications.

0.97

SCALE

COMPONENT

Eyebolt, M10 x 1.50, 27.0mm, 1628 lb. Limi

| Eye Bolt  |        |
|-----------|--------|
|           | UNIT   |
|           | MM     |
|           | SHEET  |
| lb. Limit | 1 of 1 |