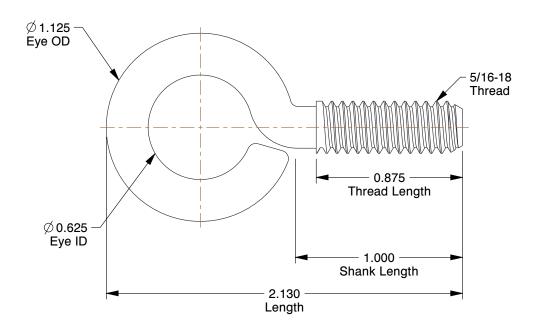

## NOTES:

1. EYE BOLT TYPE: Turned Wire

2. MATERIAL : Steel 3. FINISH : Zinc

100 Grainger Parkway, Lake Forest, Illinois 60045-5201 1-(800) GRAINGER, 1-(800) 472-4643, (847) 535-1000 www.grainger.com This file and any associated information and specifications are provided for reference and evaluation purposes only, and is subject to change without notice. Grainger makes no representations, warranties or guarantees as to the appropriateness, accuracy, completeness, or suitability for any purpose, of the file, information or specifications.

1.74

SCALE

35Z454

COMPONENT

Eyebolt, 5/16-18, 5/8ln, Turned Wire, PK10

UNIT
INCH
SHEET

1 of 1

Eye Bolt