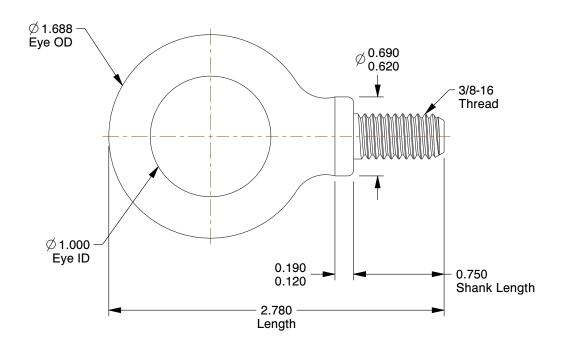

## NOTES:

1. EYE BOLT TYPE: With Shoulder

2. MATERIAL : Steel 3. FINISH : Plain

100 Grainger Parkway, Lake Forest, Illinois 60045-5201 1-(800) GRAINGER, 1-(800) 472-4643, (847) 535-1000 www.grainger.com This file and any associated information and specifications are provided for reference and evaluation purposes only, and is subject to change without notice. Grainger makes no representations, warranties or guarantees as to the appropriateness, accuracy, completeness, or suitability for any purpose, of the file, information or specifications. You are solely responsible for the use of the file, information or specifications.

SCALE

1.26

| 2  | 57       | 15 | 0  |
|----|----------|----|----|
| Oi | $\Sigma$ | 40 | )U |

COMPONENT

Eyebolt, 3/8-16, 1ln, With Shoulder

| Eye Bolt |       |  |  |
|----------|-------|--|--|
|          | UNIT  |  |  |
|          | INCH  |  |  |
|          | SHEET |  |  |