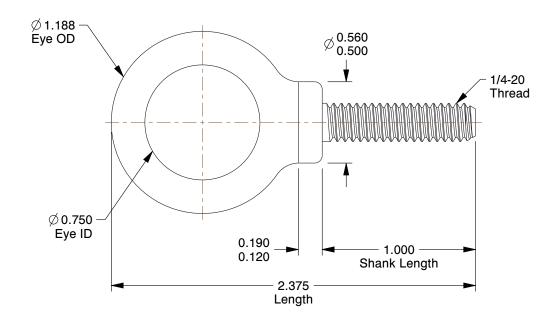

## NOTES:

1. EYE BOLT TYPE: With Shoulder

2. MATERIAL : Steel 3. FINISH : Plain

100 Grainger Parkway, Lake Forest, Illinois 60045-5201 1-(800) GRAINGER, 1-(800) 472-4643, (847) 535-1000 www.grainger.com This file and any associated information and specifications are provided for reference and evaluation purposes only, and is subject to change without notice. Grainger makes no representations, warranties or guarantees as to the appropriateness, accuracy, completeness, or suitability for any purpose, of the file, information or specifications. You are solely responsible for the use of the file, information or specifications.

**SCALE** 1.60

| COMPONENT      | Eye Bolt                              |        |
|----------------|---------------------------------------|--------|
| 35Z446         |                                       | UNIT   |
|                |                                       | INCH   |
|                |                                       | SHEET  |
| Eyebolt, 1/4-2 | Eyebolt, 1/4-20, 3/4ln, With Shoulder | 1 of 1 |