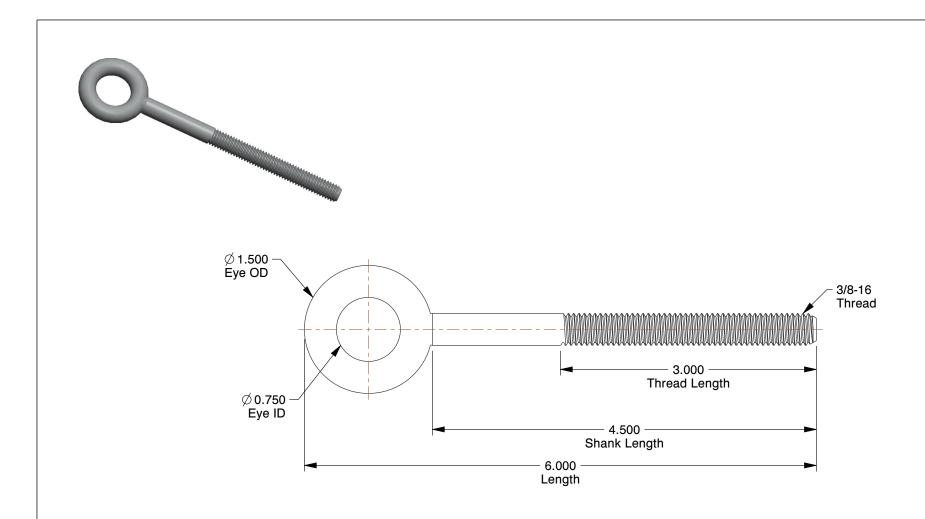

## NOTES:

1. EYE BOLT TYPE: Without Shoulder

2. MATERIAL : Steel 3. FINISH : Galvanized

100 Grainger Parkway, Lake Forest, Illinois 60045-5201 1-(800) GRAINGER, 1-(800) 472-4643, (847) 535-1000 www.grainger.com This file and any associated information and specifications are provided for reference and evaluation purposes only, and is subject to change without notice. Grainger makes no representations, warranties or guarantees as to the appropriateness, accuracy, completeness, or suitability for any purpose, of the file, information or specifications. You are solely responsible for the use of the file, information or specifications.

35Z442

COMPONENT

Eyebolt, 3/8-16, 3/4In, Without Shoulder

INCH
SHEET

1 of 1

Eye Bolt