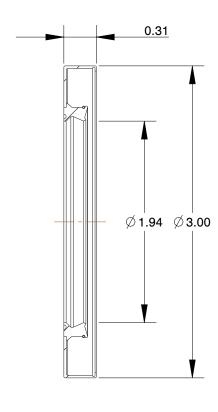

## NOTES:

 ITEM: Rotary Shaft Seal
SEAL TYPE: Dual Lip with Spring 3. LIP MATERIAL: Nitrile Rubber 4. DESIGN CODE: CRWA1

100 Grainger Parkway, Lake Forest, Illinois 60045-5201 1-(800) GRAINGER, 1-(800) 472-4643, (847) 535-1000 www.grainger.com

COMPONENT

Shaft Seal,1-1

| 35UD67                      |  | UNIT   |
|-----------------------------|--|--------|
|                             |  | INCH   |
| 15/16x3x5/16",CRWA1,Nitrile |  | SHEET  |
|                             |  | 1 of 1 |