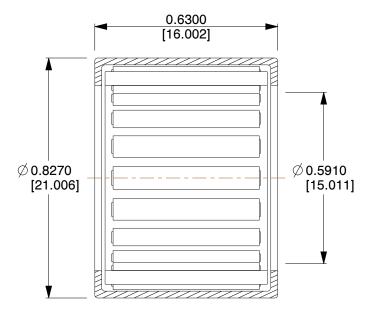

35TZ20

COMPONENT

Needle Brg, Drawn Cup, Bore 0.591 In.

Needle Roller Bearing

UNIT

INCH

SHEET

1 of 1