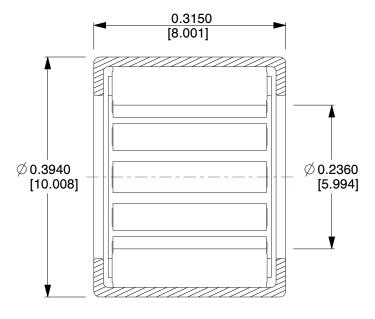

## NOTES:

1. TYPE: Drawn Cup 2. MAX. RPM: 31,800

CAGE MATERIAL: Steel
ITEM: Needle Roller Bearing

5. TEMP. RANGE: -5 °F to 250 °F

6. STATIC LOAD CAPACITY: 420 Lb. / 1880 N 7. DYNAMIC LOAD CAPACITY: 510 Lb. / 2260 N

6.35

COMPONENT

Needle Roller Bearing

35TY98

Needle Brg, Drawn Cup, Bore 0.236 In.

INCH

UNIT

SHEET