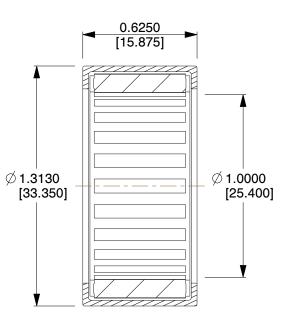

## NOTES: 1. TYPE: Drawn Cup 2. MAX. RPM: 8400 3. CAGE MATERIAL: Steel 4. TEMP. RANGE: -5 °F to 250 °F 5. ITEM: Needle Roller Bearing COMPONENT Needle Roller Clutch Bearing This drawing is the property of This file and any associated information and specifications UNIT **GRAINGER** GRAINGER. It contains confidential, are provided for reference and evaluation purposes only, 35TY19 proprietary information that is and is subject to change without notice. Grainger makes INCH 11 GRAINGER property. Do not disclose no representations, warranties or guarantees as to the 100 Grainger Parkway, Lake Forest, Illinois 60045-5201 appropriateness, accuracy, completeness, or suitability to or duplicate for others except SHEET 1-(800) GRAINGER, 1-(800) 472-4643, (847) 535-1000 for any purpose, of the file, information or specifications. as authorized by GRAINGER. Needle Clutch Bearing,Drawn Cup,Bore 1" You are solely responsible for the use of the file, www.grainger.com SCALE 1.90 1 of 1 information or specifications.