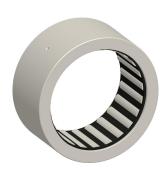

## NOTES: 1. TYPE: Drawn Cup 2. MAX. RPM: 8400 3. CAGE MATERIAL: Steel 4. TEMP. RANGE: -5 °F to 250 °F 5. ITEM: Needle Roller Bearing COMPONENT Needle Roller Clutch Bearing This drawing is the property of This file and any associated information and specifications UNIT **GRAINGER** GRAINGER. It contains confidential, are provided for reference and evaluation purposes only, 35TY19 proprietary information that is and is subject to change without notice. Grainger makes INCH 11 GRAINGER property. Do not disclose no representations, warranties or guarantees as to the 100 Grainger Parkway, Lake Forest, Illinois 60045-5201 appropriateness, accuracy, completeness, or suitability to or duplicate for others except SHEET 1-(800) GRAINGER, 1-(800) 472-4643, (847) 535-1000 for any purpose, of the file, information or specifications. as authorized by GRAINGER. Needle Clutch Bearing,Drawn Cup,Bore 1" You are solely responsible for the use of the file, www.grainger.com SCALE 1.90 1 of 1 information or specifications.