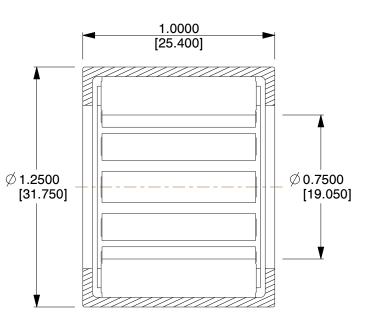

## NOTES:

- 1. TYPE: Drawn Cup 2. MAX. RPM: 7800
- 3. CAGE MATERIAL: Steel
- 4. ITEM: Needle Roller Bearing 5. TEMP. RANGE: -5 °F to 250 °F
- 6. STATIC LOAD CAPACITY: 7820 Lb. / 34,770 N
- 7. DYNAMIC LOAD CAPACITY: 6590 Lb. / 29,320 N

| 7: DYNAMIC LOAD CAPACITY: 6590 LD. 7 29,320 N                                                                                    |                                                                                                                                                                                                                                                                                                                                       |                                                                                                                                                                                                                    | COMPONENT Needle Roller Bear |                                     | aring |        |
|----------------------------------------------------------------------------------------------------------------------------------|---------------------------------------------------------------------------------------------------------------------------------------------------------------------------------------------------------------------------------------------------------------------------------------------------------------------------------------|--------------------------------------------------------------------------------------------------------------------------------------------------------------------------------------------------------------------|------------------------------|-------------------------------------|-------|--------|
| <b>GRAINGER</b>                                                                                                                  | This file and any associated information and specifications are provided for reference and evaluation purposes only,                                                                                                                                                                                                                  | This drawing is the property of<br>GRAINGER. It contains confidential,<br>proprietary information that is<br>GRAINGER property. Do not disclose<br>to or duplicate for others except<br>as authorized by GRAINGER. |                              | 35TX89                              |       | UNIT   |
|                                                                                                                                  | and is subject to change without notice. Grainger makes<br>no representations, warranties or guarantees as to the<br>appropriateness, accuracy, completeness, or suitability<br>for any purpose, of the file, information or specifications.<br>You are solely responsible for the use of the file,<br>information or specifications. |                                                                                                                                                                                                                    |                              |                                     |       | INCH   |
| 100 Grainger Parkway, Lake Forest, Illinois 60045-5201<br>1-(800) GRAINGER, 1-(800) 472-4643, (847) 535-1000<br>www.grainger.com |                                                                                                                                                                                                                                                                                                                                       |                                                                                                                                                                                                                    |                              | Needle Brg,Drawn Cup,Bore 0.750 In  | SHEET |        |
|                                                                                                                                  |                                                                                                                                                                                                                                                                                                                                       | SCALE                                                                                                                                                                                                              | 2.00                         | Needle Big, Drawn Cup, Bore 0.750 m |       | 1 of 1 |