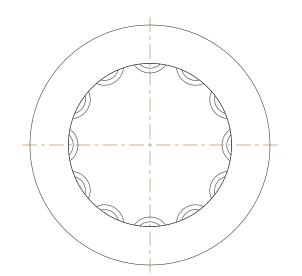

## NOTES:

- 1. TYPE: Drawn Cup 2. MAX. RPM: 7800
- 3. CAGE MATERIAL: Steel
- 4. ITEM: Needle Roller Bearing 5. TEMP. RANGE: -5 °F to 250 °F
- 6. STATIC LOAD CAPACITY: 7820 Lb. / 34,770 N
- 7. DYNAMIC LOAD CAPACITY: 6590 Lb. / 29,320 N