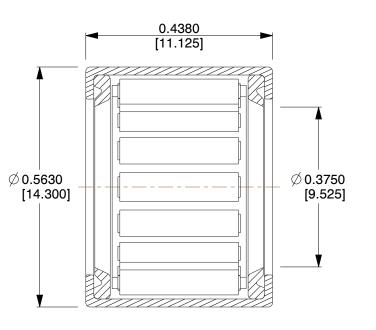

## NOTES:

- 1. TYPE: Drawn Cup 2. MAX. RPM: 17,400
- 3. CAGE MATERIAL: Steel
- 4. ITEM: Needle Roller Bearing 5. TEMP. RANGE: -5 °F to 250 °F
- 6. STATIC LOAD CAPACITY: 540 Lb. / 2400 N
- 7. DYNAMIC LOAD CAPACITY: 590 Lb. / 2640 N