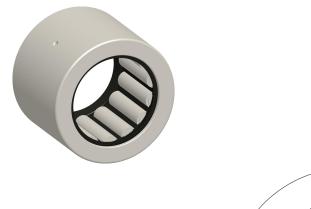

## NOTES:

- 1. TYPE: Drawn Cup 2. MAX. RPM: 17,400
- 3. CAGE MATERIAL: Steel
- 4. ITEM: Needle Roller Bearing 5. TEMP. RANGE: -5 °F to 250 °F
- 6. STATIC LOAD CAPACITY: 540 Lb. / 2400 N
- 7. DYNAMIC LOAD CAPACITY: 590 Lb. / 2640 N