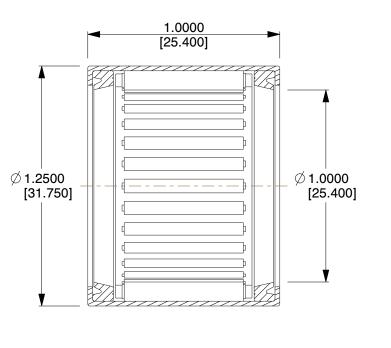

## NOTES:

- 1. TYPE: Drawn Cup 2. MAX. RPM: 7300
- 3. CAGE MATERIAL: Steel
- 4. ITEM: Needle Roller Bearing 5. TEMP. RANGE: -5 °F to 250 °F
- 6. STATIC LOAD CAPACITY: 11,000 Lb. / 48,940 N
- 7. DYNAMIC LOAD CAPACITY: 6680 Lb. / 29,700 N

| 7: DYNAMIC LOAD CAPACITY: 6680 LD. / 29,700 N                                                                                                       |                                                                                                                                                                                                                                                                                                                                       |                                                                                                                                                                                                                    | COMPONENT Needle Roller Bea |                                    | aring |        |
|-----------------------------------------------------------------------------------------------------------------------------------------------------|---------------------------------------------------------------------------------------------------------------------------------------------------------------------------------------------------------------------------------------------------------------------------------------------------------------------------------------|--------------------------------------------------------------------------------------------------------------------------------------------------------------------------------------------------------------------|-----------------------------|------------------------------------|-------|--------|
| <b>GRAINGER</b><br>100 Grainger Parkway, Lake Forest, Illinois 60045-5201<br>1-(800) GRAINGER, 1-(800) 472-4643, (847) 535-1000<br>www.grainger.com | This file and any associated information and specifications<br>are provided for reference and evaluation purposes only.                                                                                                                                                                                                               | This drawing is the property of<br>GRAINGER. It contains confidential,<br>proprietary information that is<br>GRAINGER property. Do not disclose<br>to or duplicate for others except<br>as authorized by GRAINGER. |                             | 35TX82                             |       | UNIT   |
|                                                                                                                                                     | and is subject to change without notice. Grainger makes<br>no representations, warranties or guarantees as to the<br>appropriateness, accuracy, completeness, or suitability<br>for any purpose, of the file, information or specifications.<br>You are solely responsible for the use of the file,<br>information or specifications. |                                                                                                                                                                                                                    |                             |                                    |       | INCH   |
|                                                                                                                                                     |                                                                                                                                                                                                                                                                                                                                       |                                                                                                                                                                                                                    |                             | Needle Bra Drown Cup Bore 1 000 In |       | SHEET  |
|                                                                                                                                                     |                                                                                                                                                                                                                                                                                                                                       | SCALE                                                                                                                                                                                                              | 2.00                        | Needle Brg,Drawn Cup,Bore 1.000 In |       | 1 of 1 |