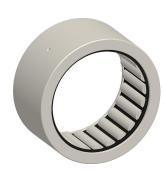

- 1. TYPE: Drawn Cup 2. MAX. RPM: 8400
- 3. CAGE MATERIAL: Steel
- 4. ITEM: Needle Roller Bearing 5. TEMP. RANGE: -5 °F to 250 °F
- 6. STATIC LOAD CAPACITY: 3150 Lb. / 13,990 N
- 7. DYNAMIC LOAD CAPACITY: 2370 Lb. / 10,560 N