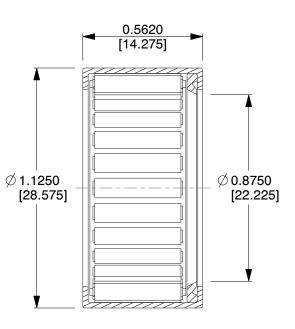

|                                                                                                                                                     |                                                                                                                                                                                                                                                                            |                                                                                                                                                                                                                    |      | COMPONENT                             | Needle Roller Bearing |              |
|-----------------------------------------------------------------------------------------------------------------------------------------------------|----------------------------------------------------------------------------------------------------------------------------------------------------------------------------------------------------------------------------------------------------------------------------|--------------------------------------------------------------------------------------------------------------------------------------------------------------------------------------------------------------------|------|---------------------------------------|-----------------------|--------------|
| <b>GRAINGER</b><br>100 Grainger Parkway, Lake Forest, Illinois 60045-5201<br>1-(800) GRAINGER, 1-(800) 472-4643, (847) 535-1000<br>www.grainger.com | This file and any associated information and specifications<br>are provided for reference and evaluation purposes only,<br>and is subject to change without notice. Grainger makes                                                                                         | This drawing is the property of<br>GRAINGER. It contains confidential,<br>proprietary information that is<br>GRAINGER property. Do not disclose<br>to or duplicate for others except<br>as authorized by GRAINGER. |      | 35TX75                                |                       | UNIT<br>INCH |
|                                                                                                                                                     | no representations, warranties or guarantees as to the<br>appropriateness, accuracy, completeness, or suitability<br>for any purpose, of the file, information or specifications.<br>You are solely responsible for the use of the file,<br>information or specifications. |                                                                                                                                                                                                                    |      | Needle Brg,Drawn Cup,Bore 0.875 In    |                       | SHEET        |
|                                                                                                                                                     |                                                                                                                                                                                                                                                                            | SCALE                                                                                                                                                                                                              | 2.22 | Needle Big, Drawn Cup, Bore 0.875 III | 1 of 1                |              |