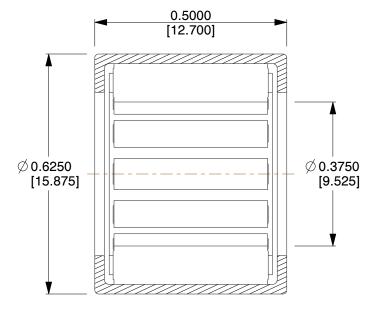

## NOTES:

TYPE: Drawn Cup
MAX. RPM: 19,300
CAGE MATERIAL: Steel
ITEM: Needle Roller Bearing

5. TEMP. RANGE: -5 °F to 250 °F

6. STATIC LOAD CAPACITY: 1320 Lb. / 5880 N 7. DYNAMIC LOAD CAPACITY: 1430 Lb. / 6350 N

4.00

COMPONENT

Needle Roller Bearing

35TX71

Needle Brg, Drawn Cup, Bore 0.375 In

INCH

UNIT

1 of 1