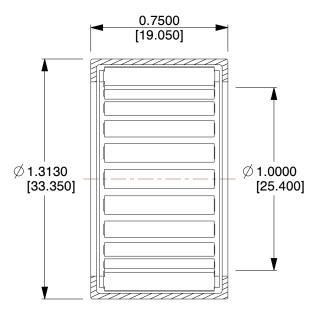

## NOTES:

TYPE: Drawn Cup
MAX. RPM: 12,500
CAGE MATERIAL: Steel
ITEM: Needle Roller Bearing

5. TEMP. RANGE: -5 °F to 250 °F

6. STATIC LOAD CAPACITY: 6420 Lb. / 28,550 N 7. DYNAMIC LOAD CAPACITY: 4490 Lb. / 19,960 N

COMPONENT

Needle Roller Bearing

35TX65

Needle Brg, Drawn Cup, Bore 1.000 In

INCH

UNIT

1 of 1