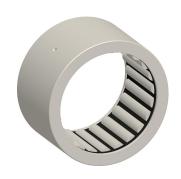

## NOTES:

TYPE: Drawn Cup
MAX. RPM: 12,500
CAGE MATERIAL: Steel
ITEM: Needle Roller Bearing

5. TEMP. RANGE: -5 °F to 250 °F

6. STATIC LOAD CAPACITY: 6420 Lb. / 28,550 N 7. DYNAMIC LOAD CAPACITY: 4490 Lb. / 19,960 N

COMPONENT

Needle Roller Bearing

35TX65

Needle Brg, Drawn Cup, Bore 1.000 In

INCH

UNIT

1 of 1